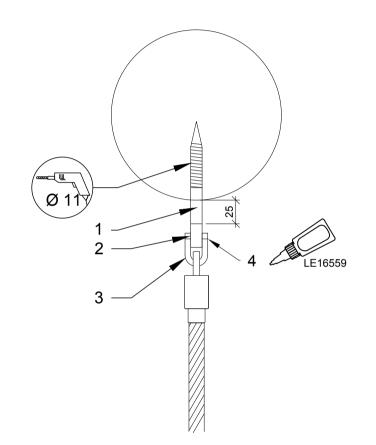

| Parts list |          |                              |  |
|------------|----------|------------------------------|--|
| POS        | PART. NO | NAME/DIMENSION               |  |
| 1          | LE 16048 | 10x110/75mm A2 (Total 120mm) |  |
| 2          | LE 16502 | Nylon 6,2x10x10mm            |  |
| 3          | LE 13100 | 6x19mm AISI 316              |  |
| 4          | LE16559  | Sealtite 970                 |  |